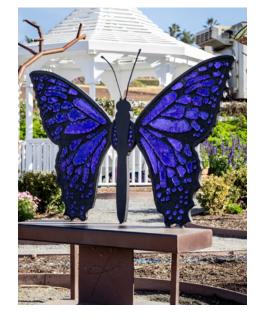

Small monarch butterflies on milkweed with sparkle square glass for entranceway | Inquire for pricing

Blue Butterfly Bench 4.5' x 4.'5 x 3' \$45,000.00

Monarch Butterfly Bench 4.3' x 4.3' x 3'

Right Side of Monarch Archway | 14' x 7' x 5' \$75,000.00