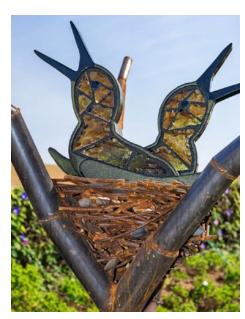

9.5' x 7' x 6' \$25,000.00

Nest with Two Baby Rufous Hummingbirds

\$15,000.00

Sibling of Small Ruby-Throated Hummingbird

9.5' x 7' x 6' \$20,000.00

Large male Rufous Hummingbird on the same tree

\$20,000.00