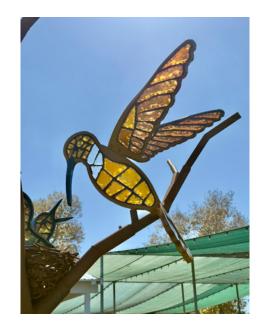

Abstract Color Sculpture titled Water Lily Part 1

7.5 x 3' x 3' \$40,000.00

Rainbow Archway

8'x 8' x 3' \$40,000.00

Abstract Ocean Sculpture

\$40,000.00

Small Ruby-Throated Hummingbird on Tree (sibling not included)

9.5' x 7' x 6' \$25,000.00

Nest with Two Baby Rufous Hummingbirds

\$15,000.00

Sibling of Small Ruby-Throated Hummingbird

9.5' x 7' x 6' \$20,000.00

Large male Rufous Hummingbird on the same tree

\$20,000.00