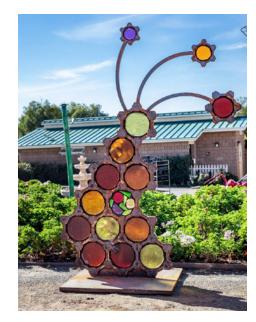

\$28,000.00

Orange Dragonfly on Bamboo Pole

7' x 3' x 3' \$12,000.00

Beehive Bench with 2 bees

7' x 4' x 3' \$30,000.00

7-foot praying mantis

7' x 3.5' x 3' \$18,000.00

Beehive with floral bouquet and 3 bees

8' x 3.5' x 3' \$25,000.00

5 foot praying mantis with open wings

5.5' x 3' x 2.5' \$12,000.00

Beehive with floral bouquet and sprouts with two bees.

6.8' x 5' x 3' \$19,000.00

Red and Black Flying Ant

7' x 2.5' x 3.5'