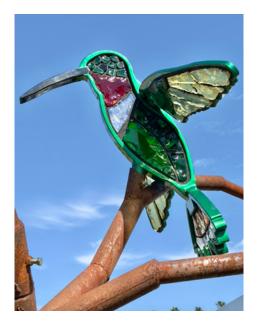

Abstract Color Sculpture titled Water Lily Part 1

7.5 x 3' x 3' \$40,000.00

Rainbow Archway

8'x 8' x 3' \$40,000.00

Abstract Ocean Sculpture

\$40,000.00

Small Ruby-Throated Hummingbird on Tree (sibling not included)

9.5' x 7' x 6' \$25,000.00

Nest with Two Baby Rufous Hummingbirds

\$15,000.00

Sibling of Small Ruby-Throated Hummingbird

9.5' x 7' x 6' \$20,000.00

Large male Rufous Hummingbird on the same tree

\$20,000.00

Large Mother Rufous Hummingbird on a tree

\$25,000.00

Large Rubythroated Hummingbird on a tree

10' x 7' x 4' \$35,000.00