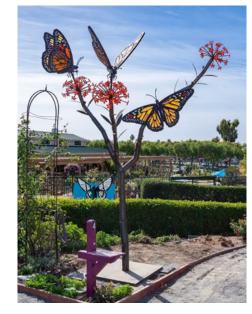

Small monarch butterflies on milkweed with sparkle square glass for entranceway | Inquire for pricing

Blue Butterfly Bench 4.5' x 4.'5 x 3' \$45,000.00

Monarch Butterfly Bench 4.3' x 4.3' x 3'

Right Side of Monarch Archway | 14' x 7' x 5' \$75,000.00