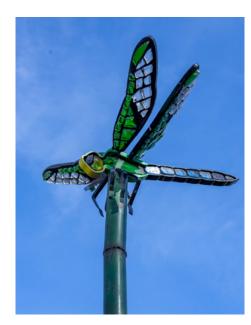

6' Common green darner dragonfly on 8' bamboo pole

\$28,000.00

6' Redveined darter dragonfly on 8' bamboo pole

\$28,000.00

Green/yellow Dragonfly on Bamboo Pole

8' x 3' x 3'

\$12,000.00

6' Flame Skimmer Dragonfly on 9' bamboo pole