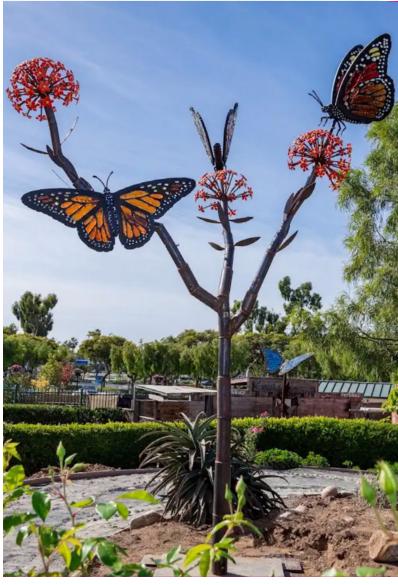

Small monarch butterflies on milkweed with sparkle square glass for entranceway | Inquire for pricing

Blue Butterfly Bench 4.5' x 4.'5 x 3' \$45,000.00

Monarch Butterfly Bench 4.3' x 4.3' x 3'

Right Side of Monarch Archway | 14' x 7' x 5' \$75,000.00