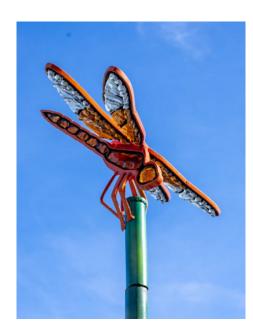

\$28,000.00

Orange Dragonfly on Bamboo Pole

7' x 3' x 3' \$12,000.00

Beehive Bench with 2 bees

7' x 4' x 3' \$30,000.00

7-foot praying mantis

7' x 3.5' x 3' \$18,000.00

Beehive with floral bouquet and 3 bees