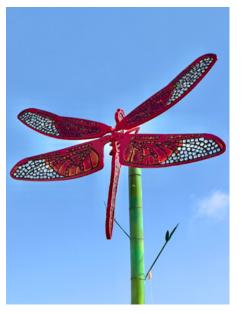

6' Common green darner dragonfly on 8' bamboo pole

\$28,000.00

6' Redveined darter dragonfly on 8' bamboo pole

\$28,000.00

Green/yellow Dragonfly on Bamboo Pole

8' x 3' x 3'

\$12,000.00

6' Flame Skimmer Dragonfly on 9' bamboo pole