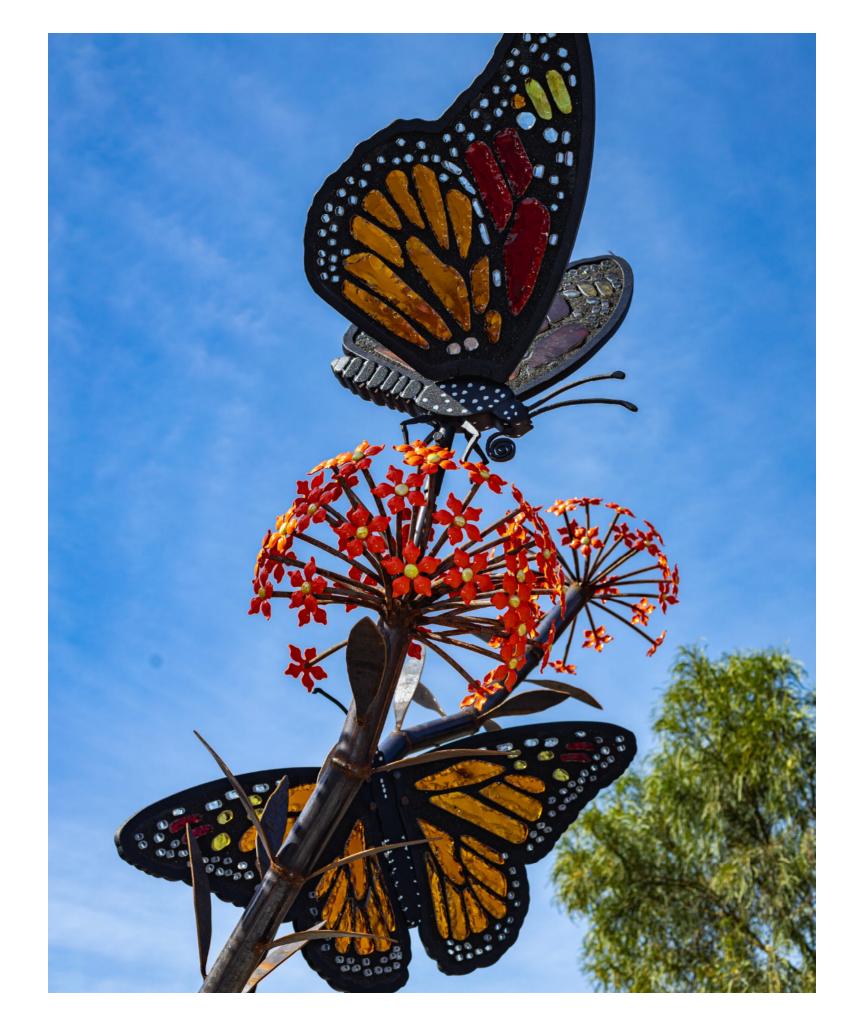

Small monarch butterflies on milkweed with sparkle square glass for entranceway | Inquire for pricing

Blue Butterfly Bench 4.5' x 4.'5 x 3' \$45,000.00

Monarch Butterfly Bench 4.3' x 4.3' x 3'

Right Side of Monarch Archway | 14' x 7' x 5' \$75,000.00