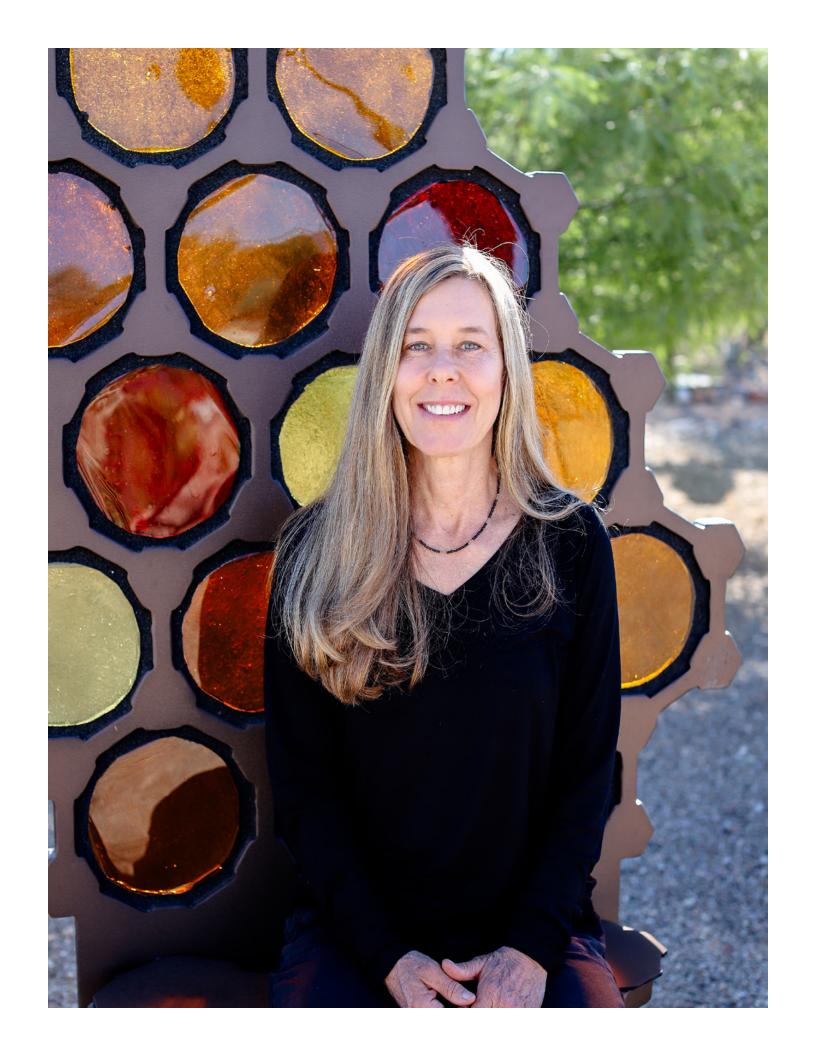

## Alex Heveri is a Tucson-based artist, defense attorney and sculptor who has been creating larger than life steel and glass structures for more than 25 years.

Her Glass in Flight exhibits represent more than 4 years of solo work. The massive Dalle de Verre glass and steel sculptures of life-like bees, butterflies, birds, beetles, and dragonflies, some towering 12 feet high, together weigh more than 50,000 pounds. The sparkling, realistic sculptures were all conceived, designed, cut,

assembled, and welded together by Alex herself.

Alex and her artworks have been featured in multiple magazines and videos. She has won numerous art competitions, awards and public art commissions, and her work appears in galleries, public venues, and private collections around America.