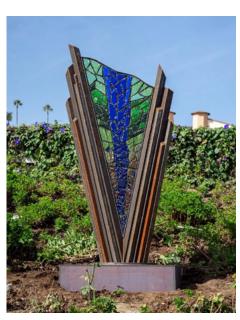

Abstract Color Sculpture titled Water Lily Part 1

7.5 x 3' x 3' \$40,000.00

Rainbow Archway

8'x 8' x 3' \$40,000.00

Abstract Ocean Sculpture

\$40,000.00

Small Ruby-Throated Hummingbird on Tree (sibling not included)