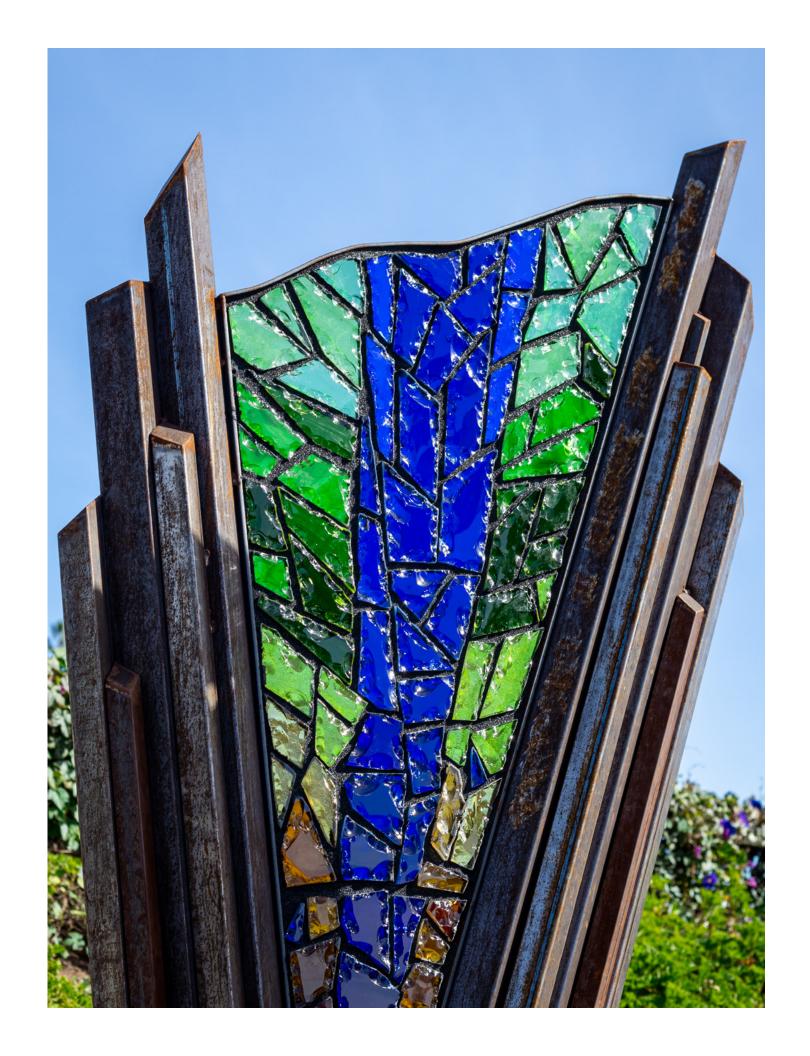

## Alex Heveri is a Tucson-based artist, defense attorney and sculptor who has been creating larger than life steel and glass structures for more than 25 years.

Her Glass in Flight exhibits represent more than 4 years of solo work. The massive Dalle de Verre glass and steel sculptures of life-like bees, butterflies, birds, beetles, and dragonflies, some towering 12 feet high, together weigh more than 50,000 pounds. The sparkling, realistic sculptures were all conceived, designed, cut,