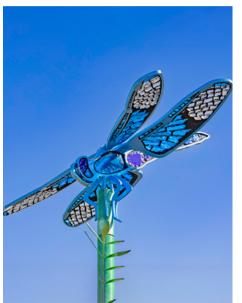

6' Common green darner dragonfly on 8' bamboo pole

\$28,000.00

6' Redveined darter dragonfly on 8' bamboo pole

\$28,000.00

Green/yellow Dragonfly on Bamboo Pole

8' x 3' x 3'

\$12,000.00

6' Flame Skimmer Dragonfly on 9' bamboo pole