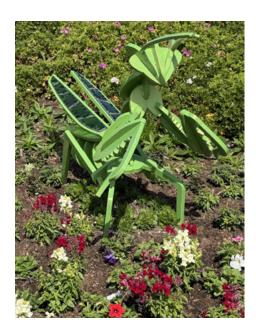

\$28,000.00

Orange Dragonfly on Bamboo Pole

7' x 3' x 3' \$12,000.00

Beehive Bench with 2 bees

7' x 4' x 3' \$30,000.00

7-foot praying mantis

7' x 3.5' x 3' \$18,000.00

Beehive with floral bouquet and 3 bees

8' x 3.5' x 3' \$25,000.00

5 foot praying mantis with open wings

5.5' x 3' x 2.5' \$12,000.00

Beehive with floral bouquet and sprouts with two bees.

6.8' x 5' x 3' \$19,000.00

Red and Black Flying Ant

7' x 2.5' x 3.5'