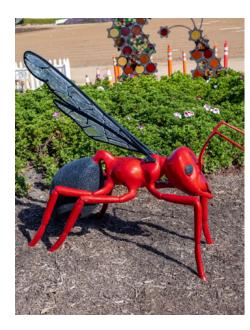

8' x 3.5' x 3' \$25,000.00

5 foot praying mantis with open wings

5.5' x 3' x 2.5' \$12,000.00

Beehive with floral bouquet and sprouts with two bees.

6.8' x 5' x 3' \$19,000.00

Red and Black Flying Ant

7' x 2.5' x 3.5'