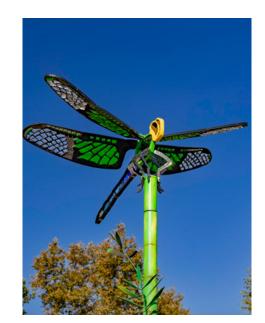

Six Sculptures

\$75,000.00

Burnet Moth on a pole

5'x3'x3' \$35,000.00

Green Dragonfly on Bamboo Pole

7' x 3' x 3' \$12,000.00

6' Blue Dasher dragonfly on 9' bamboo pole

\$28,000.00