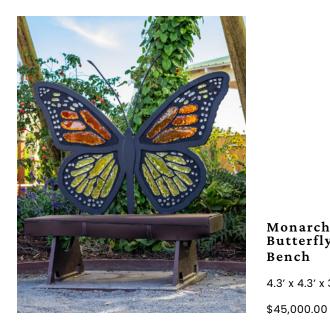

Small monarch butterflies on milkweed with sparkle square glass for entranceway | Inquire for pricing

Blue Butterfly Bench 4.5' x 4.'5 x 3' \$45,000.00

Monarch Butterfly Bench 4.3' x 4.3' x 3'

Right Side of Monarch Archway | 14' x 7' x 5' \$75,000.00