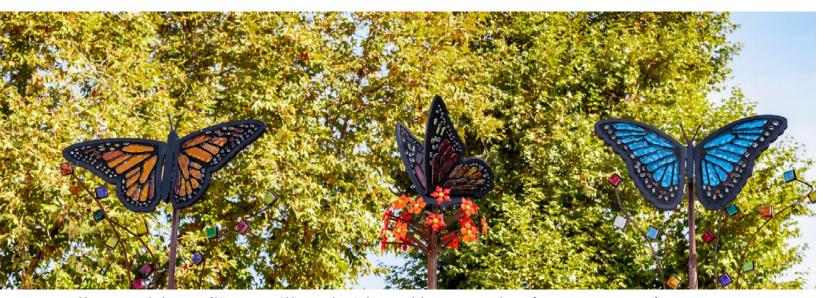

Small monarch butterflies on milkweed with sparkle square glass for entranceway | Inquire for pricing

Blue Butterfly Bench 4.5' x 4.'5 x 3' \$45,000.00

Monarch Butterfly Bench 4.3' x 4.3' x 3'

Right Side of Monarch Archway | 14' x 7' x 5' \$75,000.00