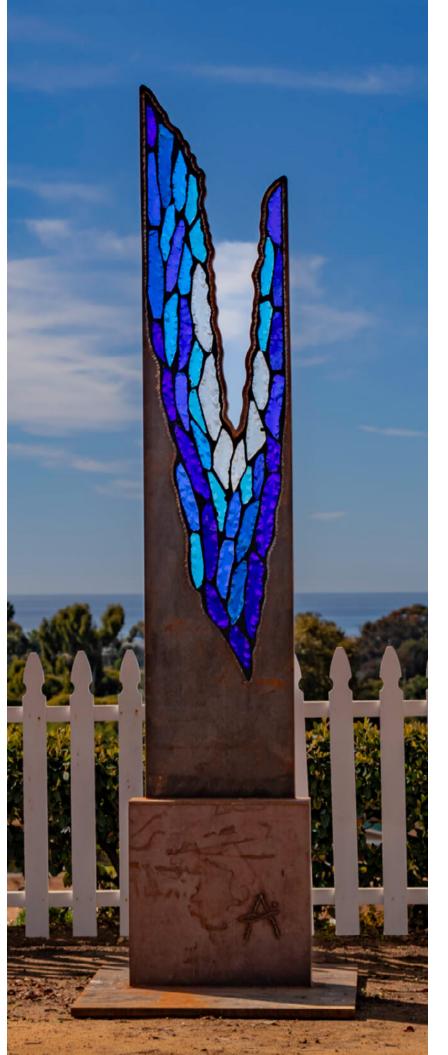

Abstract Color Sculpture titled Water Lily Part 1

7.5 x 3' x 3' \$40,000.00

Rainbow Archway

8'x 8' x 3' \$40,000.00

Abstract Ocean Sculpture

\$40,000.00

Small Ruby-Throated Hummingbird on Tree (sibling not included)