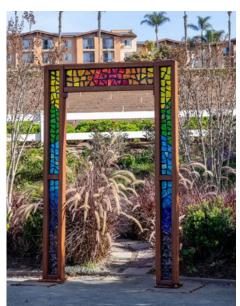

Small monarch butterflies on milkweed with sparkle square glass for entranceway | Inquire for pricing

Blue Butterfly Bench 4.5' x 4.'5 x 3' \$45,000.00

Monarch Butterfly Bench 4.3' x 4.3' x 3'

Right Side of Monarch Archway | 14' x 7' x 5' \$75,000.00

Chorinea Butterfly on a leaf 5.5' x 3.5' x 3'

Blue Morpho Butterfly on a pole

9' x 4' x 4' \$25,000.00

Blue Mountain Swallowtail Butterfly

5'3" x 4.8' 3' \$35,000.00

Left Side of Monarch Archway

15' x 7' x 5' (Each side can be set apart to any width.)