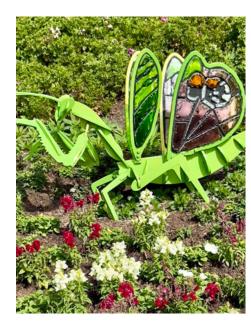

\$28,000.00

Orange Dragonfly on Bamboo Pole

7' x 3' x 3' \$12,000.00

Beehive Bench with 2 bees

7' x 4' x 3' \$30,000.00

7-foot praying mantis

7' x 3.5' x 3' \$18,000.00

Beehive with floral bouquet and 3 bees

8' x 3.5' x 3' \$25,000.00

5 foot praying mantis with open wings

5.5' x 3' x 2.5' \$12,000.00

Beehive with floral bouquet and sprouts with two bees.

6.8' x 5' x 3' \$19,000.00

Red and Black Flying Ant

7' x 2.5' x 3.5'