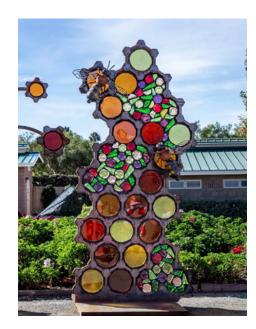

\$28,000.00

Orange Dragonfly on Bamboo Pole

7' x 3' x 3' \$12,000.00

Beehive Bench with 2 bees

7' x 4' x 3' \$30,000.00

7-foot praying mantis

7' x 3.5' x 3' \$18,000.00

Beehive with floral bouquet and 3 bees

8' x 3.5' x 3' \$25,000.00

5 foot praying mantis with open wings

5.5' x 3' x 2.5' \$12,000.00

Beehive with floral bouquet and sprouts with two bees.

6.8' x 5' x 3' \$19,000.00

Red and Black Flying Ant

7' x 2.5' x 3.5'