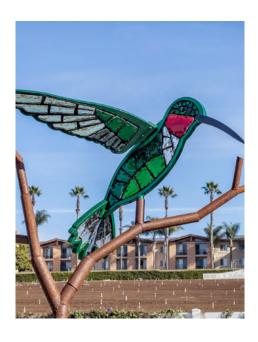

Abstract Color Sculpture titled Water Lily Part 1

7.5 x 3' x 3' \$40,000.00

Rainbow Archway

8'x 8' x 3' \$40,000.00

Abstract Ocean Sculpture

\$40,000.00

Small Ruby-Throated Hummingbird on Tree (sibling not included)

9.5' x 7' x 6' \$25,000.00

Nest with Two Baby Rufous Hummingbirds

\$15,000.00

Sibling of Small Ruby-Throated Hummingbird

9.5' x 7' x 6' \$20,000.00

Large male Rufous Hummingbird on the same tree

\$20,000.00