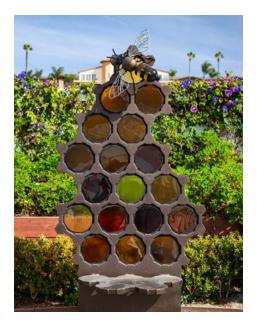

\$28,000.00

Orange Dragonfly on Bamboo Pole

7' x 3' x 3' \$12,000.00

Beehive Bench with 2 bees

7' x 4' x 3' \$30,000.00

7-foot praying mantis

7' x 3.5' x 3' \$18,000.00

Beehive with floral bouquet and 3 bees