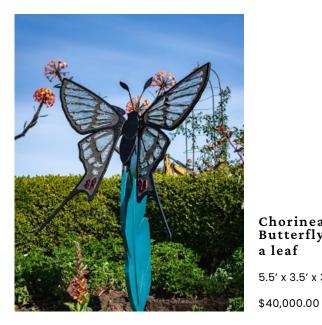

Chorinea Butterfly on a leaf 5.5' x 3.5' x 3'

Blue Morpho Butterfly on a pole

9' x 4' x 4' \$25,000.00

Blue Mountain Swallowtail Butterfly

5'3" x 4.8' 3' \$35,000.00

Left Side of Monarch Archway

15' x 7' x 5' (Each side can be set apart to any width.)