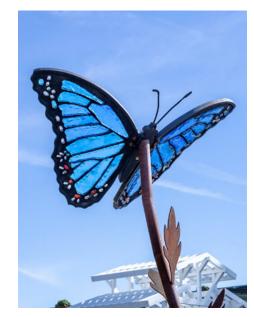

Chorinea Butterfly on a leaf 5.5' x 3.5' x 3'

Blue Morpho Butterfly on a pole

9' x 4' x 4' \$25,000.00

Blue Mountain Swallowtail Butterfly

5'3" x 4.8' 3' \$35,000.00

Left Side of Monarch Archway

15' x 7' x 5' (Each side can be set apart to any width.)