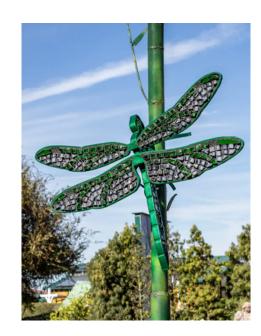

Six Sculptures

\$75,000.00

Burnet Moth on a pole

5'x3'x3' \$35,000.00

Green Dragonfly on Bamboo Pole

7' x 3' x 3' \$12,000.00

6' Blue Dasher dragonfly on 9' bamboo pole

\$28,000.00

6' Common green darner dragonfly on 8' bamboo pole

\$28,000.00

6' Redveined darter dragonfly on 8' bamboo pole

\$28,000.00

Green/yellow Dragonfly on Bamboo Pole

8' x 3' x 3'

\$12,000.00

6' Flame Skimmer Dragonfly on 9' bamboo pole