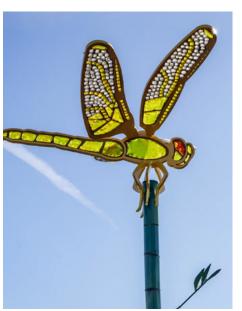

6' Common green darner dragonfly on 8' bamboo pole

\$28,000.00

6' Redveined darter dragonfly on 8' bamboo pole

\$28,000.00

Green/yellow Dragonfly on Bamboo Pole

8' x 3' x 3'

\$12,000.00

6' Flame Skimmer Dragonfly on 9' bamboo pole