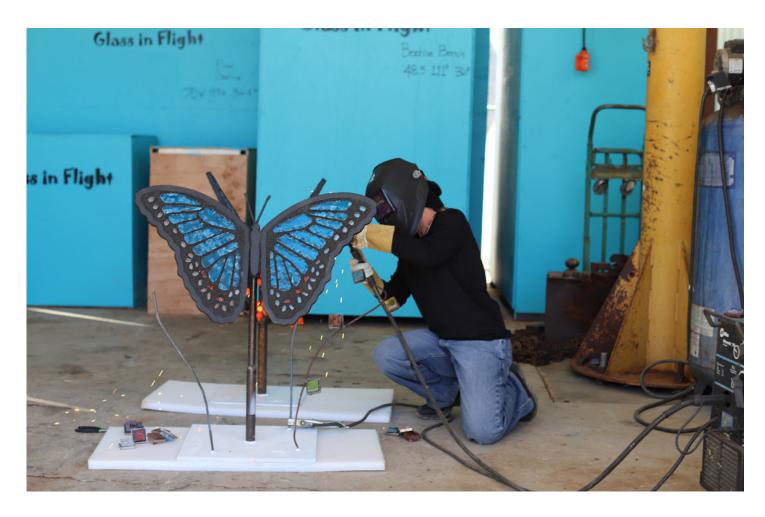

## Alex Heveri is a Tucson-based artist, defense attorney and sculptor who has been creating larger than life steel and glass structures for more than 25 years.

Her Glass in Flight exhibits represent more than 4 years of solo work. The massive Dalle de Verre glass and steel sculptures of life-like bees, butterflies, birds, beetles, and dragonflies, some towering 12 feet high, together weigh more than 50,000 pounds. The sparkling, realistic sculptures were all conceived, designed, cut,

assembled, and welded together by Alex herself.

Alex and her artworks have been featured in multiple magazines and videos. She has won numerous art competitions, awards and public art commissions, and her work appears in galleries, public venues, and private collections around America.