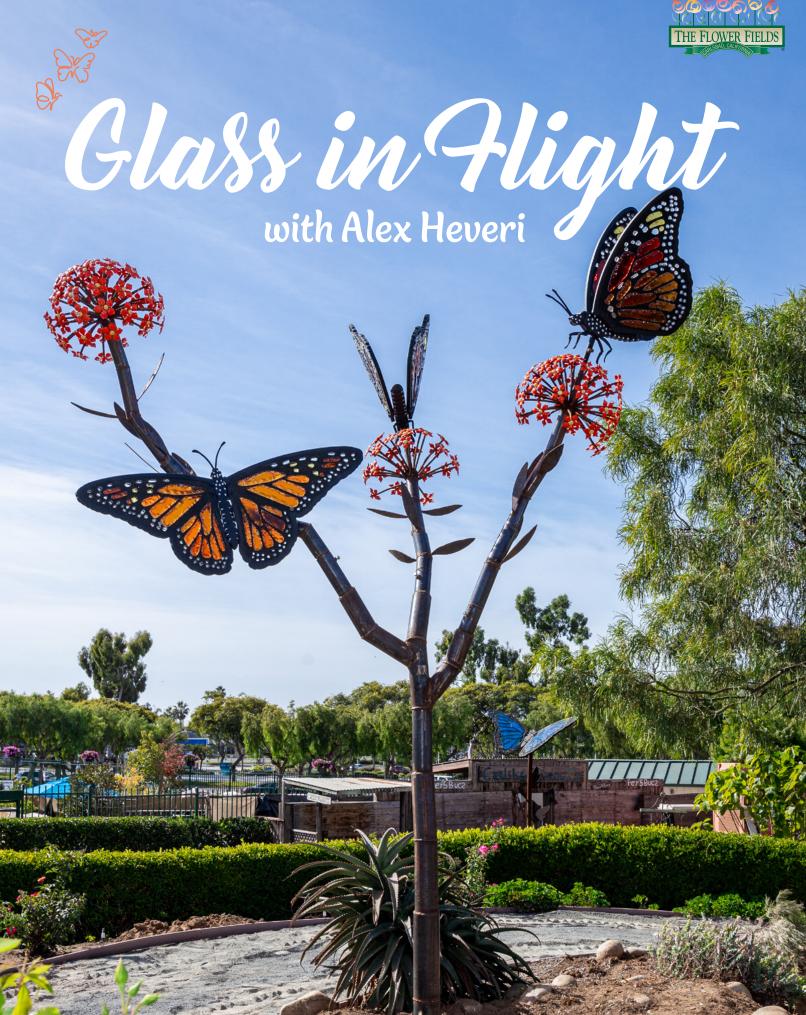

## Alex Heveri is a Tucson-based artist, defense attorney and sculptor who has been creating larger than life steel and glass structures for more than 25 years.

Her Glass in Flight exhibits represent more than 4 years of solo work. The massive Dalle de Verre glass and steel sculptures of life-like bees, butterflies, birds, beetles, and dragonflies, some towering 12 feet high, together weigh more than 50,000 pounds. The sparkling, realistic sculptures were all conceived, designed, cut,

assembled, and welded together by Alex herself.

Alex and her artworks have been featured in multiple magazines and videos. She has won numerous art competitions, awards and public art commissions, and her work appears in galleries, public venues, and private collections around America.